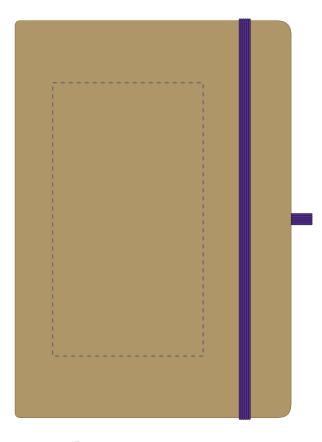

Product and Artwork Proof NEBRASKA

Your Ref: Quantity: Product Code: QS0545
Our Ref: Version: 1 Product Colour: PURPLE

**PRINTING CONCERNS:** 

We stock this item in the following colours

## **PANTONE REFERENCE(S)**

Debossing/Foil blocking

Due to the nature of the product the print position may vary by 2 -  $3\ \text{mm}$ 

## ARTWORK SCALE 50%

Product Image for visualisation - colours may vary

CENTRED TO PRINT AREACENTRED TO NOTEBOOK

- The dashed line is to demonstrate print area and will not appear on your printed item
  - 1. Your order will not go in to print and production time cannot be confirmed, unless artwork has been approved via the online system.
  - 2. Once printed, artwork cannot be amended, mistakes must be rectified at visual stage.
  - 3. Claims for faulty goods will be honoured, only if the goods are returned to us. We will not issue credits/refunds for items that have been distributed. Please ensure that goods are satisfactory before distribution
  - 4. We are not responsible for delays during transit.

| ARTWORK SCALE 100%           |
|------------------------------|
| Max print area: 80mm x 145mm |
|                              |
|                              |
|                              |
| 1 1                          |
| 1<br>1                       |
| 1<br>1                       |
|                              |
|                              |
|                              |
|                              |
|                              |
|                              |
|                              |
| 1<br>1                       |
|                              |
|                              |
|                              |
|                              |
|                              |
|                              |
|                              |
|                              |
| 1<br>1                       |
|                              |
|                              |
|                              |
|                              |
|                              |
|                              |
|                              |
|                              |
| 1<br>1                       |
|                              |
| <u></u>                      |
|                              |
|                              |
|                              |